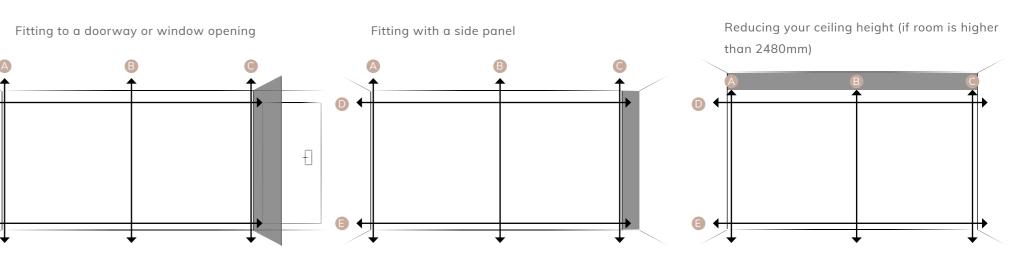

# WARDROBE MEASURING DETAILS

It's surprisingly easy to install our bespoke sliding doors. Simply measure the space you're going to use for your wardrobe, give us your measurements and we'll make your fitted doors. Once manufactured, fit your bottom and top tracks, slide and lock your doors into place. That's it! A beautiful and stunning wardrobe in a few simple steps.

Fitting to ceiling and wall to wall. Measure your opening height and width at the five points indicated on the diagram. (Please note: Take into account any obstructions such as coving, skirting, radiators etc. either remove them or build an unobstructed opening around them).

**HEIGHT**: If there is any difference between the measurements of A, B or C, this means that your ceiling and floor are not parallel. Your track sets will allow for a difference of +/- 12mm. Doors will be made to fit the smaller of the 3 height dimensions.

**WIDTH:** Walls should be as vertical, and parallel as possible when adjustment in the door is needed. Doors will be made to fit the larger of the two width dimensions.

6