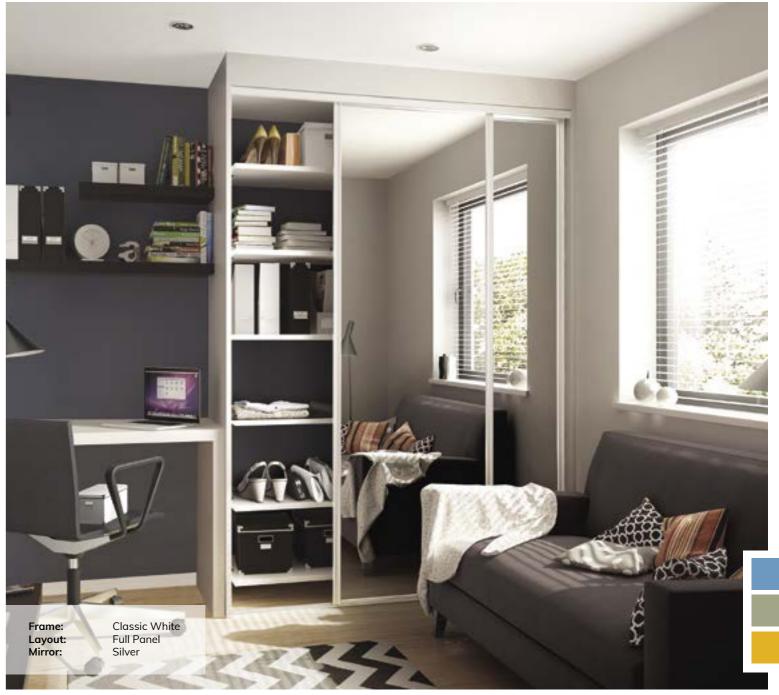

#### DESIGNING YOUR CLASSIC FRAME DOOR

Our Classic Range offers versatile and quality doors, with a concave rounded shape for comfortable opening and closing.

Choose your frame finish, then either compliment with matching wood effect panels or make a bold statement with contrasting wood colour or glass panels in any combination.

The Classic Range will meet your demands whether it's a traditional or contemporary style you prefer.

# CLASSIC PROFILE OPTIONS

www.adamsonslidingdoors.co.uk | email: asd@adamson-doors.co.uk 5

CAREFULLY CRAFTED DESIGN FOR A DISTINGUISHED LIVING EXPERIENCE

Frame:CLayout:VPanels:CMirror:S

Classic Oak Wide Oriental Oak Silver