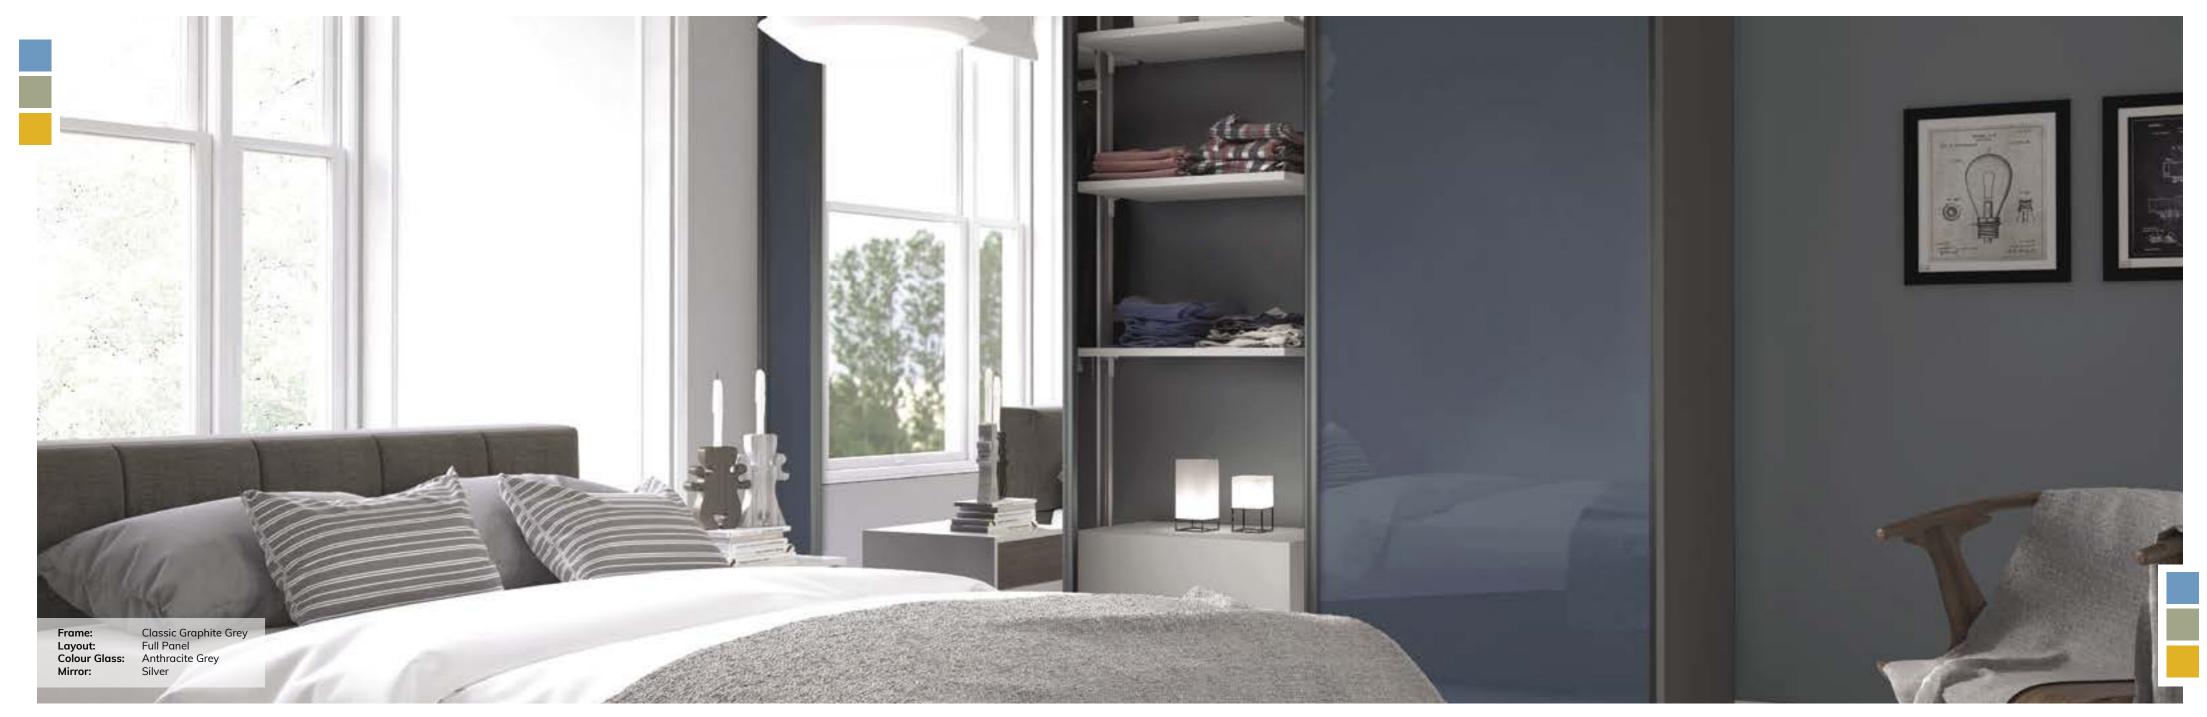

## SHAKER FRAME DOORS

#### CHOOSING A QUALITY SLIDING SHAKER DOOR PRODUCT:

An undoubted modern classic. The Shaker frame is at home in traditional and contemporary surroundings, available in a variety of wood finishes and matt white.

The Shaker frames are perfectly matched to the wood effect panels. Within the Shaker sliding door range you are able to mix glass and wood effect panels together to create your perfect sliding door design.