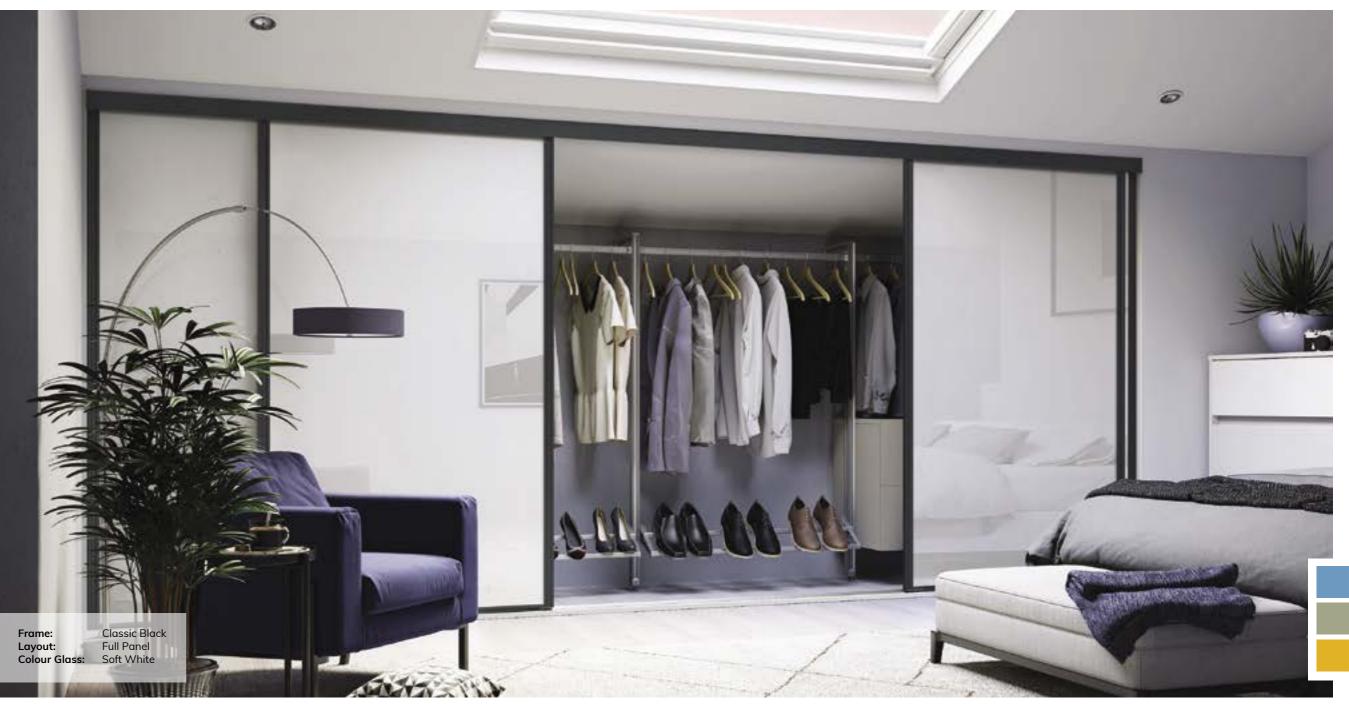

## SHAKER FRAME DOORS

#### CHOOSING A QUALITY SLIDING SHAKER DOOR PRODUCT:

An undoubted modern classic. The Shaker frame is at home in traditional and contemporary surroundings, available in a variety of wood finishes and matt white.

The Shaker frames are perfectly matched to the wood effect panels. Within the Shaker sliding door range you are able to mix glass and wood effect panels together to create your perfect sliding door design.

Let your imagination take over . . .