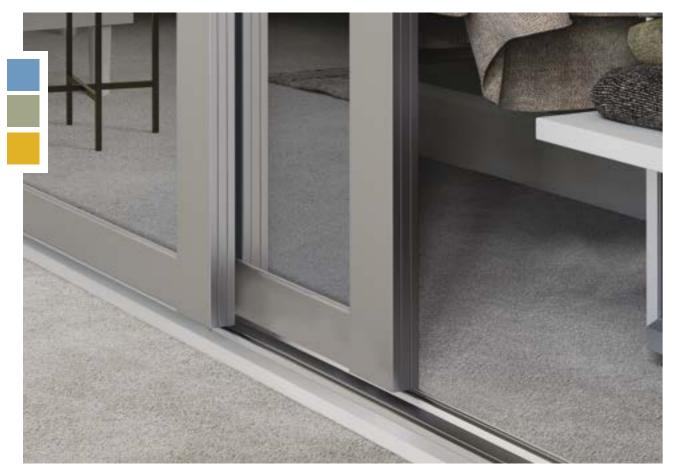

#### QUALITY SLIDING SYSTEM

High quality rollers are mounted to the top and bottom of the door. Our doors are bottom weight bearing and roll along the track smoothly which is secured to the floor- unlike many systems which are hung from the ceiling by top rollers. We have a quiet top guide in place to ensure a reliable gliding action.

Compared to traditional hinged doors, sliding doors can save up to 500mm of floor space.