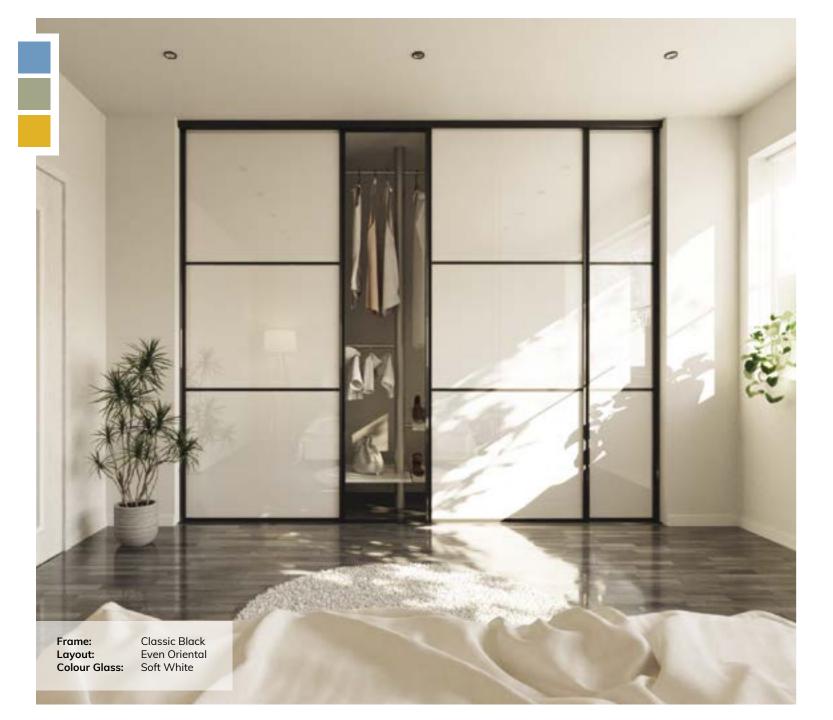

## SHAKER FRAME DOORS

#### CHOOSING A QUALITY SLIDING SHAKER DOOR PRODUCT:

An undoubted modern classic. The Shaker frame is at home in traditional and contemporary surroundings, available in a variety of wood finishes and matt white.

The Shaker frames are perfectly matched to the wood effect panels. Within the Shaker sliding door range you are able to mix glass and wood effect panels together to create your perfect sliding door design.