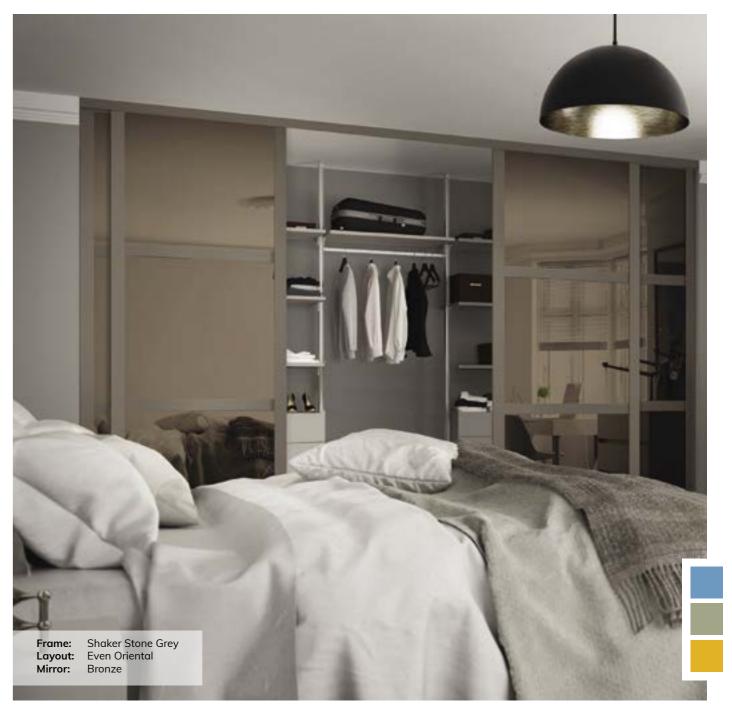

Our sliding doors are multi-purpose, and can fit any space up to 2.48m height & 5m wide. You can adapt your storage space with our range of end panels giving you the freedom to choose your opening sizes. Additionally, you can personalise your internal storage with our wide range of shelving (2070x400), kept in stock in a range of colours giving your wardrobe a sleek look.

## END PANELS

69

Create your ideal space with end panels

All end panels are 2500mm/600mm/18mm

| White    | Cashmere<br>Smooth |
|----------|--------------------|
|          |                    |
| Dark Oak | Oak                |

IN STOCK NOW

Light Grey

Cashmere Woodgrain

In addition to wall to wall installations, our sliding wardrobes can also be installed using our matching end panels, these are large sections of timber used to create an artificial wall for the doors. Available in the above colours.

# SHELVING

Hanging poles & fixings available on request

All shelving boards are 2070mm/400mm/18mm, available in the following colours

Light Grey

Dark Oak

Oak

Cashmere Woodgrain