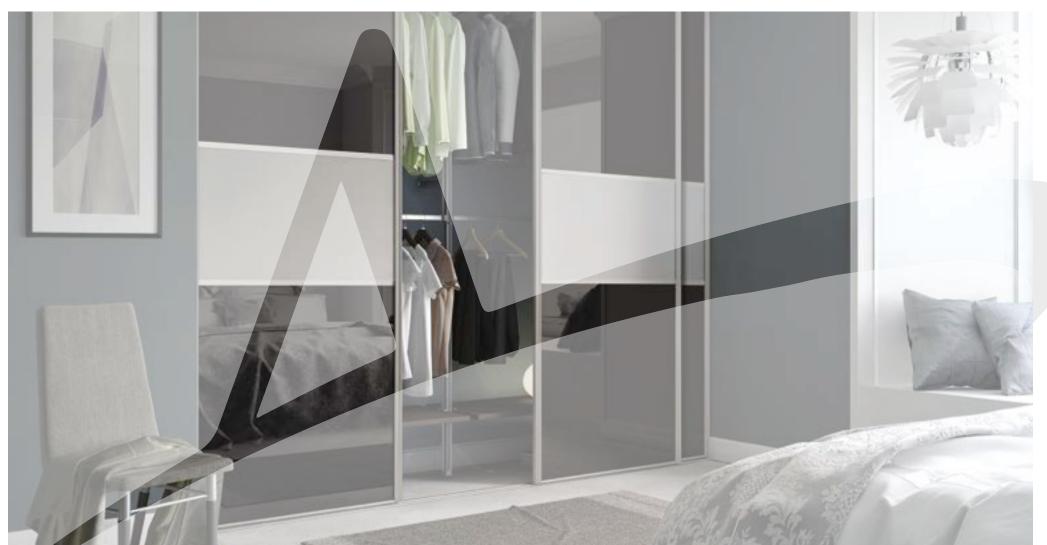

Our sliding doors are multi-purpose, and can fit any space up to 2.48m height & 5m wide. You can adapt your storage space with our range of end panels giving you the freedom to choose your opening sizes. Additionally, you can personalise your internal storage with our wide range of shelving (2070x400), kept in stock in a range of colours giving your wardrobe a sleek look.

#### MADE TO MEASURE DOORS

With an extensive range of mirrors, coloured glass and wooden panel finishes you're sure to create a door combination that fits your style and measurement requirements.

Our made to measure sliding doors include; classic frames and shaker frames. By providing a choice of materials we can ensure that our customers have the best possible options for their creations.

#### DESIGNING YOUR CLASSIC FRAME DOOR

Our Classic Range offers versatile and quality doors, with a concave rounded shape for comfortable opening and closing.

Choose your frame finish, then either compliment with matching wood effect panels or make a bold statement with contrasting wood colour or glass panels in any combination.