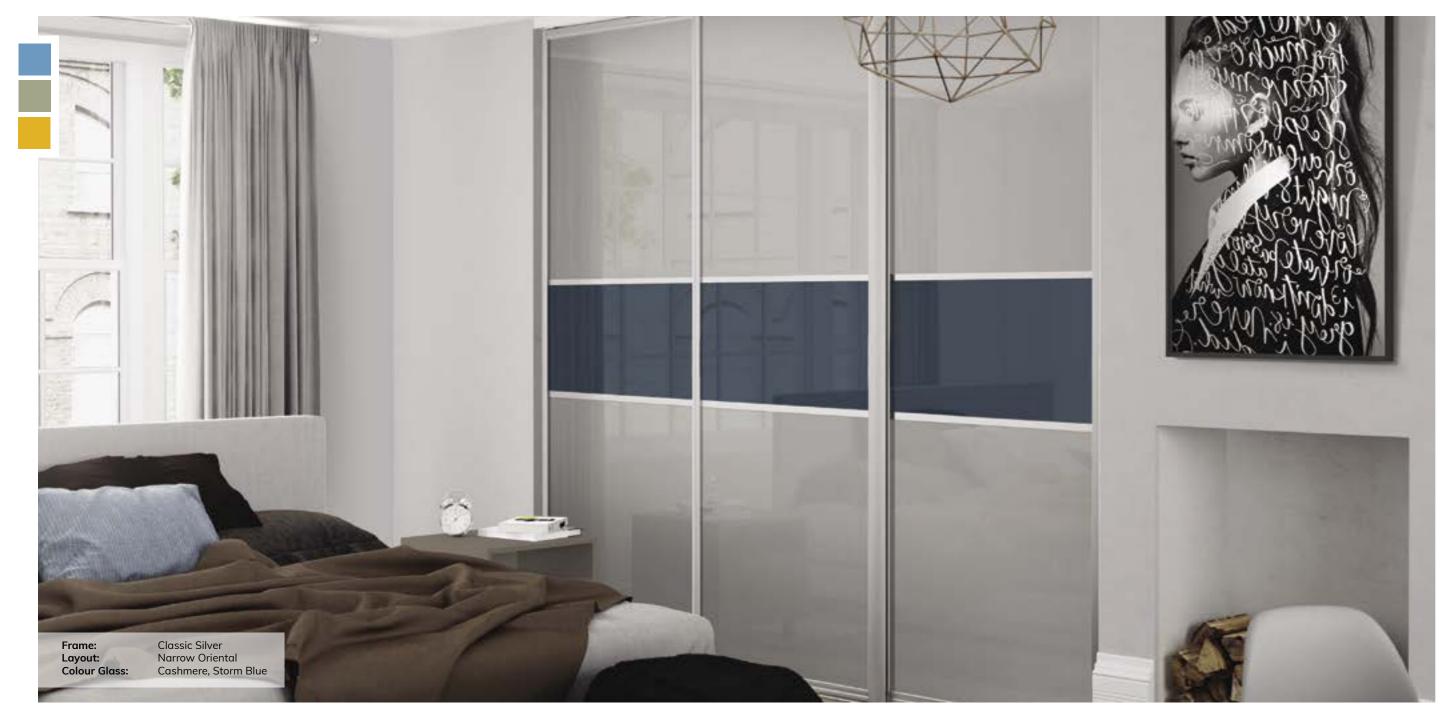

# CLASSIC FRAME DOORS

#### DESIGNING YOUR CLASSIC FRAME DOOR

Our Classic Range offers versatile and quality doors, with a concave rounded shape for comfortable opening and closing.

Choose your frame finish, then either compliment with matching wood effect panels or make a bold statement with contrasting wood colour or glass panels in any combination.

The Classic Range will meet your demands whether it's a traditional or contemporary style you prefer.