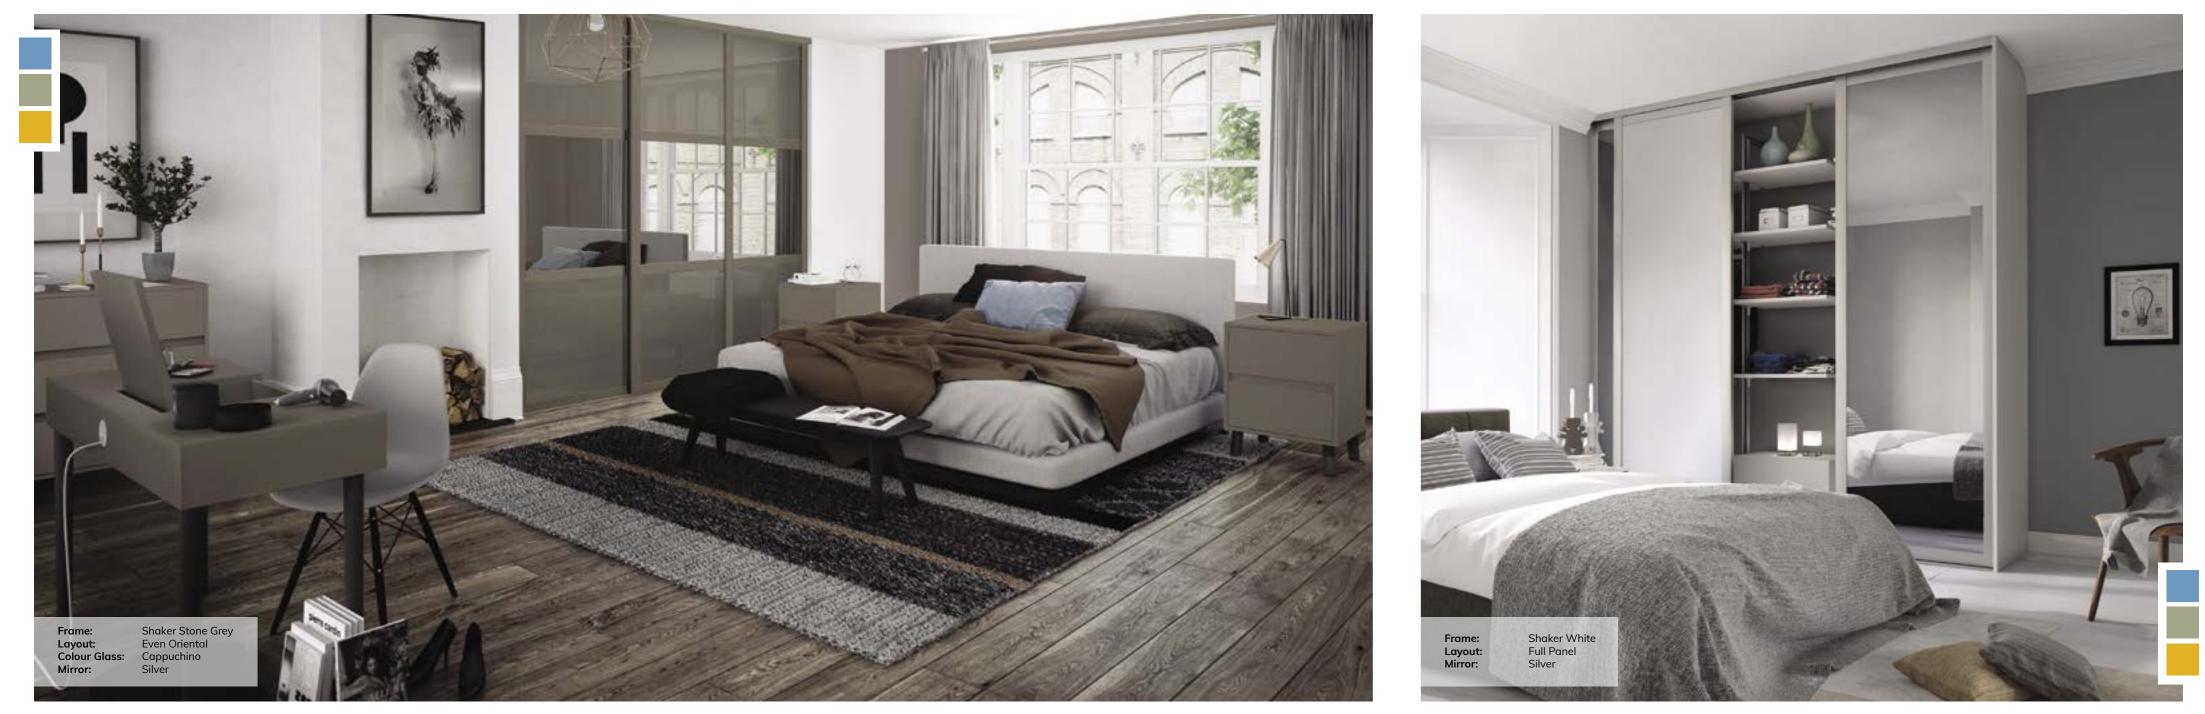

## SHAKER FRAME DOORS

#### CHOOSING A QUALITY SLIDING SHAKER DOOR PRODUCT:

An undoubted modern classic. The Shaker frame is at home in traditional and contemporary surroundings, available in a variety of wood finishes and matt white.

The Shaker frames are perfectly matched to the wood effect panels. Within the Shaker sliding door range you are able to mix glass and wood effect panels together to create your perfect sliding door design.