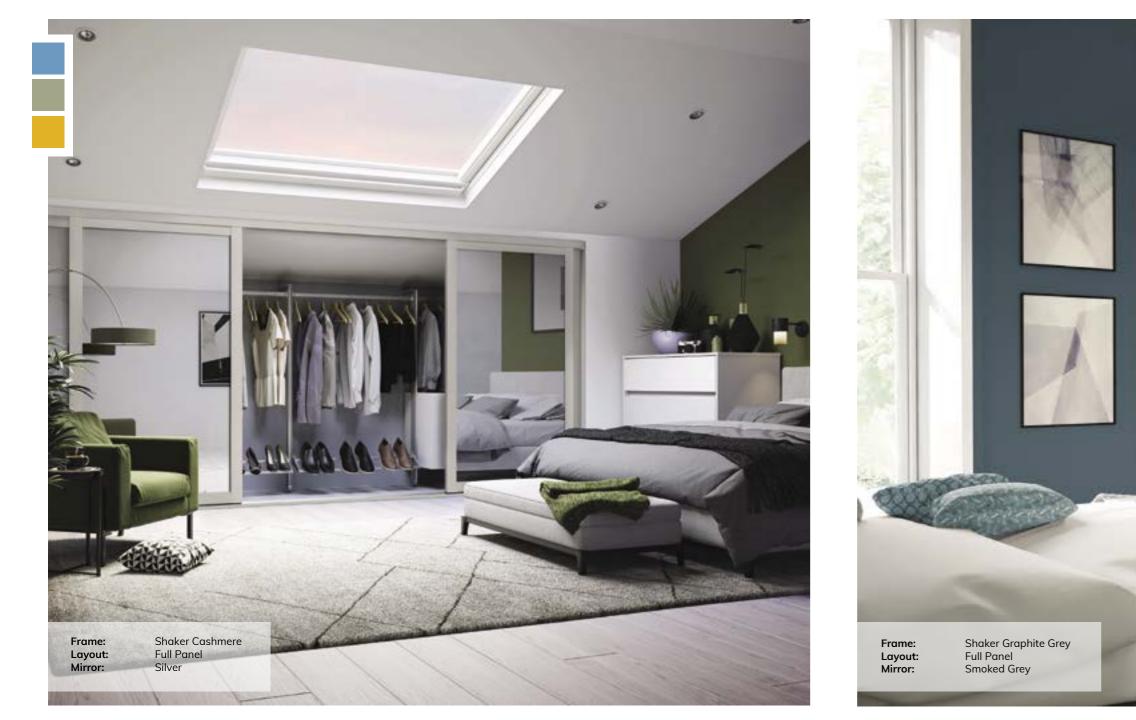

## SHAKER FRAME DOORS

#### CHOOSING A QUALITY SLIDING SHAKER DOOR PRODUCT:

An undoubted modern classic. The Shaker frame is at home in traditional and contemporary surroundings, available in a variety of wood finishes and matt white.

The Shaker frames are perfectly matched to the wood effect panels. Within the Shaker sliding door range you are able to mix glass and wood effect panels together to create your perfect sliding door design.