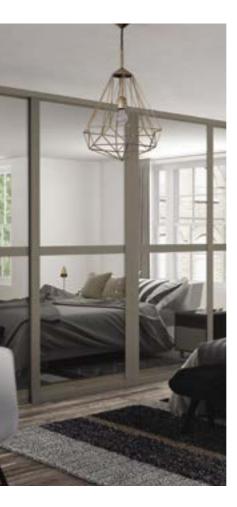

#### MADE TO MEASURE DOORS

With an extensive range of mirrors, coloured glass and wooden panel finishes you're sure to create a door combination that fits your style and measurement requirements.

Our made to measure sliding doors include; classic frames and shaker frames. By providing a choice of materials we can ensure that our customers have the best possible options for their creations.

#### DESIGNING YOUR CLASSIC FRAME DOOR

Our Classic Range offers versatile and quality doors, with a concave rounded shape for comfortable opening and closing.

Choose your frame finish, then either compliment with matching wood effect panels or make a bold statement with contrasting wood colour or glass panels in any combination.

The Classic Range will meet your demands whether it's a traditional or contemporary style you prefer.