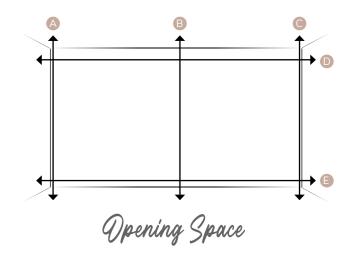

# WARDROBE MEASURING DETAILS

It's surprisingly easy to install our bespoke sliding doors. Simply measure the space you're going to use for your wardrobe, give us your measurements and we'll make your fitted doors. Once manufactured, fit your bottom and top tracks, slide and lock your doors into place. That's it! A beautiful and stunning wardrobe in a few simple steps.

Fitting to ceiling and wall to wall. Measure your opening height and width at the five points indicated on the diagram. (Please note: Take into account any obstructions such as coving, skirting, radiators etc. either remove them or build an unobstructed opening around them).

**HEIGHT**: If there is any difference between the measurements of A, B or C, this means that your ceiling and floor are not parallel. Your track sets will allow for a difference of +/- 12mm. Doors will be made to fit the smaller of the 3 height dimensions.

**WIDTH:** Walls should be as vertical, and parallel as possible when adjustment in the door is needed. Doors will be made to fit the larger of the two width dimensions.

6