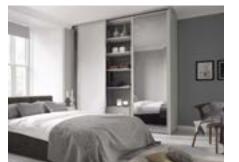

## SHAKER FRAME DOORS

#### CHOOSING A QUALITY SLIDING SHAKER DOOR PRODUCT:

An undoubted modern classic. The Shaker frame is at home in traditional and contemporary surroundings, available in a variety of wood finishes and matt white.

The Shaker frames are perfectly matched to the wood effect panels. Within the Shaker sliding door range you are able to mix glass and wood effect panels together to create your perfect sliding door design.