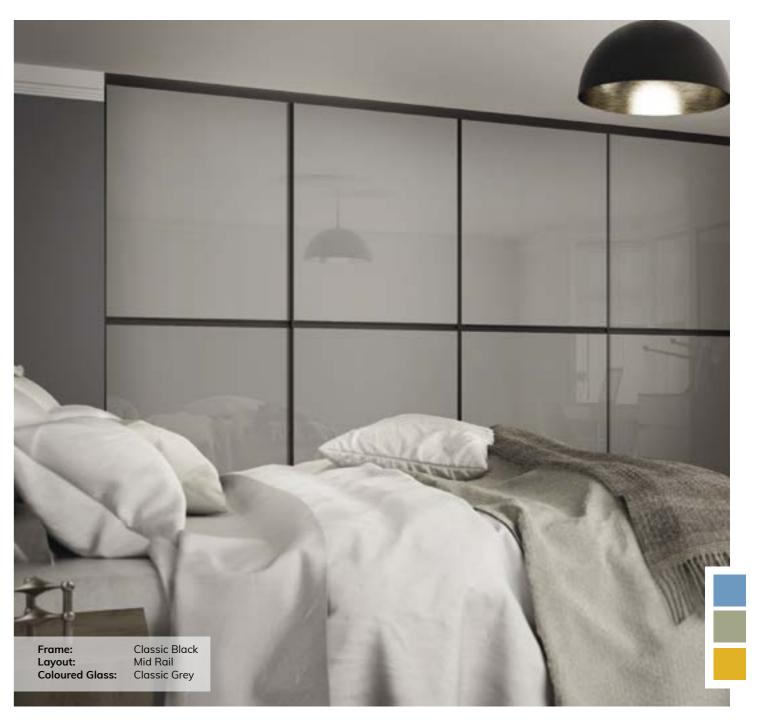

# CLASSIC FRAME DOORS

#### DESIGNING YOUR CLASSIC FRAME DOOR

Our Classic Range offers versatile and quality doors, with a concave rounded shape for comfortable opening and closing.

Choose your frame finish, then either compliment with matching wood effect panels or make a bold statement with contrasting wood colour or glass panels in any combination.

The Classic Range will meet your demands whether it's a traditional or contemporary style you prefer.