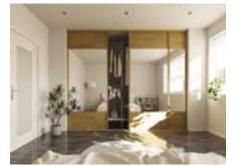

## SHAKER FRAME DOORS

#### CHOOSING A QUALITY SLIDING SHAKER DOOR PRODUCT:

An undoubted modern classic. The Shaker frame is at home in traditional and contemporary surroundings, available in a variety of wood finishes and matt white.

The Shaker frames are perfectly matched to the wood effect panels. Within the Shaker sliding door range you are able to mix glass and wood effect panels together to create your perfect sliding door design.