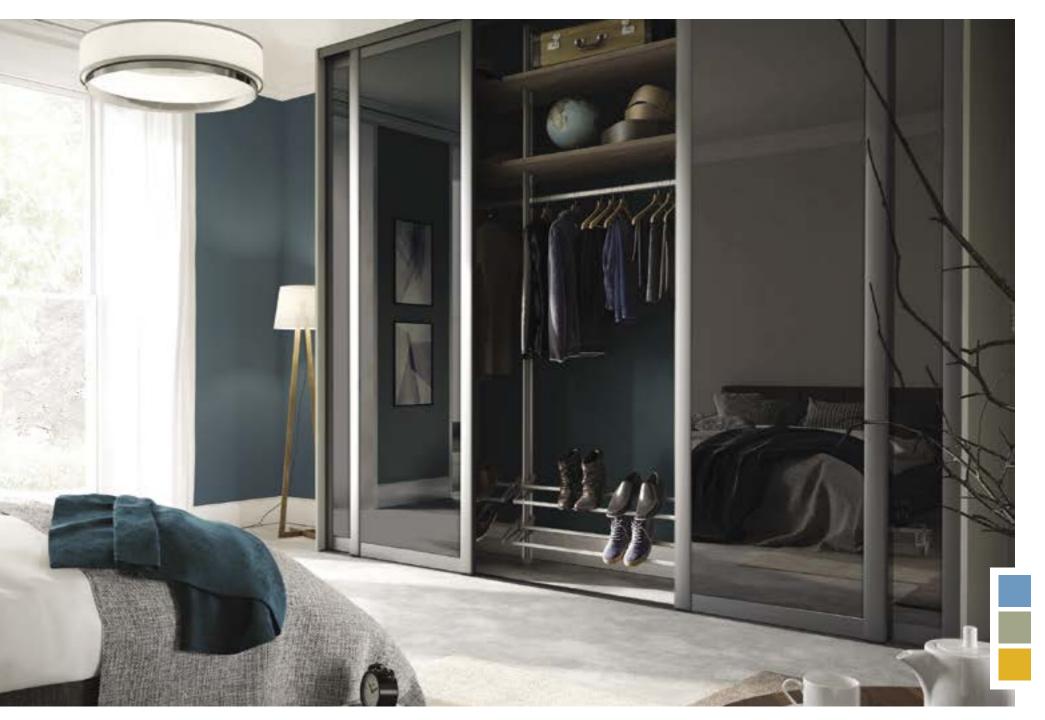

## SHAKER FRAME DOORS

#### CHOOSING A QUALITY SLIDING SHAKER DOOR PRODUCT:

An undoubted modern classic. The Shaker frame is at home in traditional and contemporary surroundings, available in a variety of wood finishes and matt white.

The Shaker frames are perfectly matched to the wood effect panels. Within the Shaker sliding door range you are able to mix glass and wood effect panels together to create your perfect sliding door design.