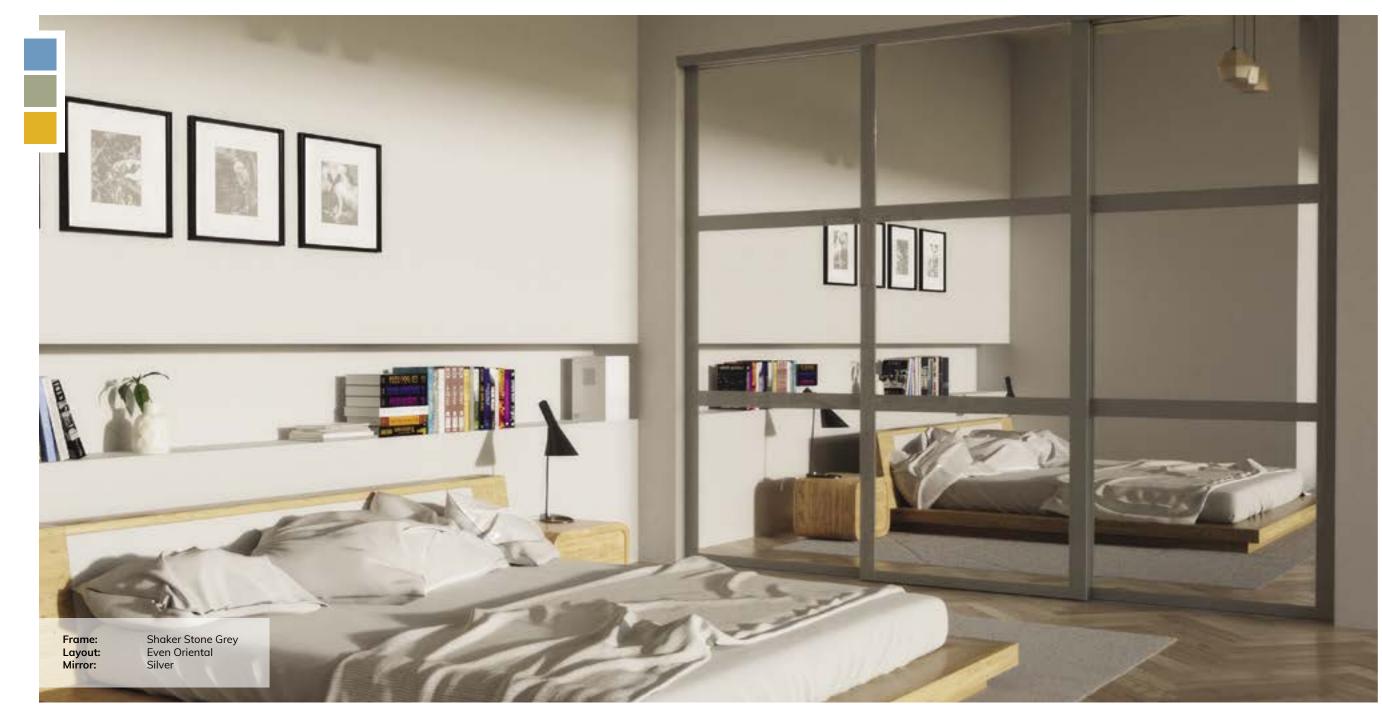

## SHAKER FRAME DOORS

#### CHOOSING A QUALITY SLIDING SHAKER DOOR PRODUCT:

An undoubted modern classic. The Shaker frame is at home in traditional and contemporary surroundings, available in a variety of wood finishes and matt white.

The Shaker frames are perfectly matched to the wood effect panels. Within the Shaker sliding door range you are able to mix glass and wood effect panels together to create your perfect sliding door design.

Let your imagination take over . . .