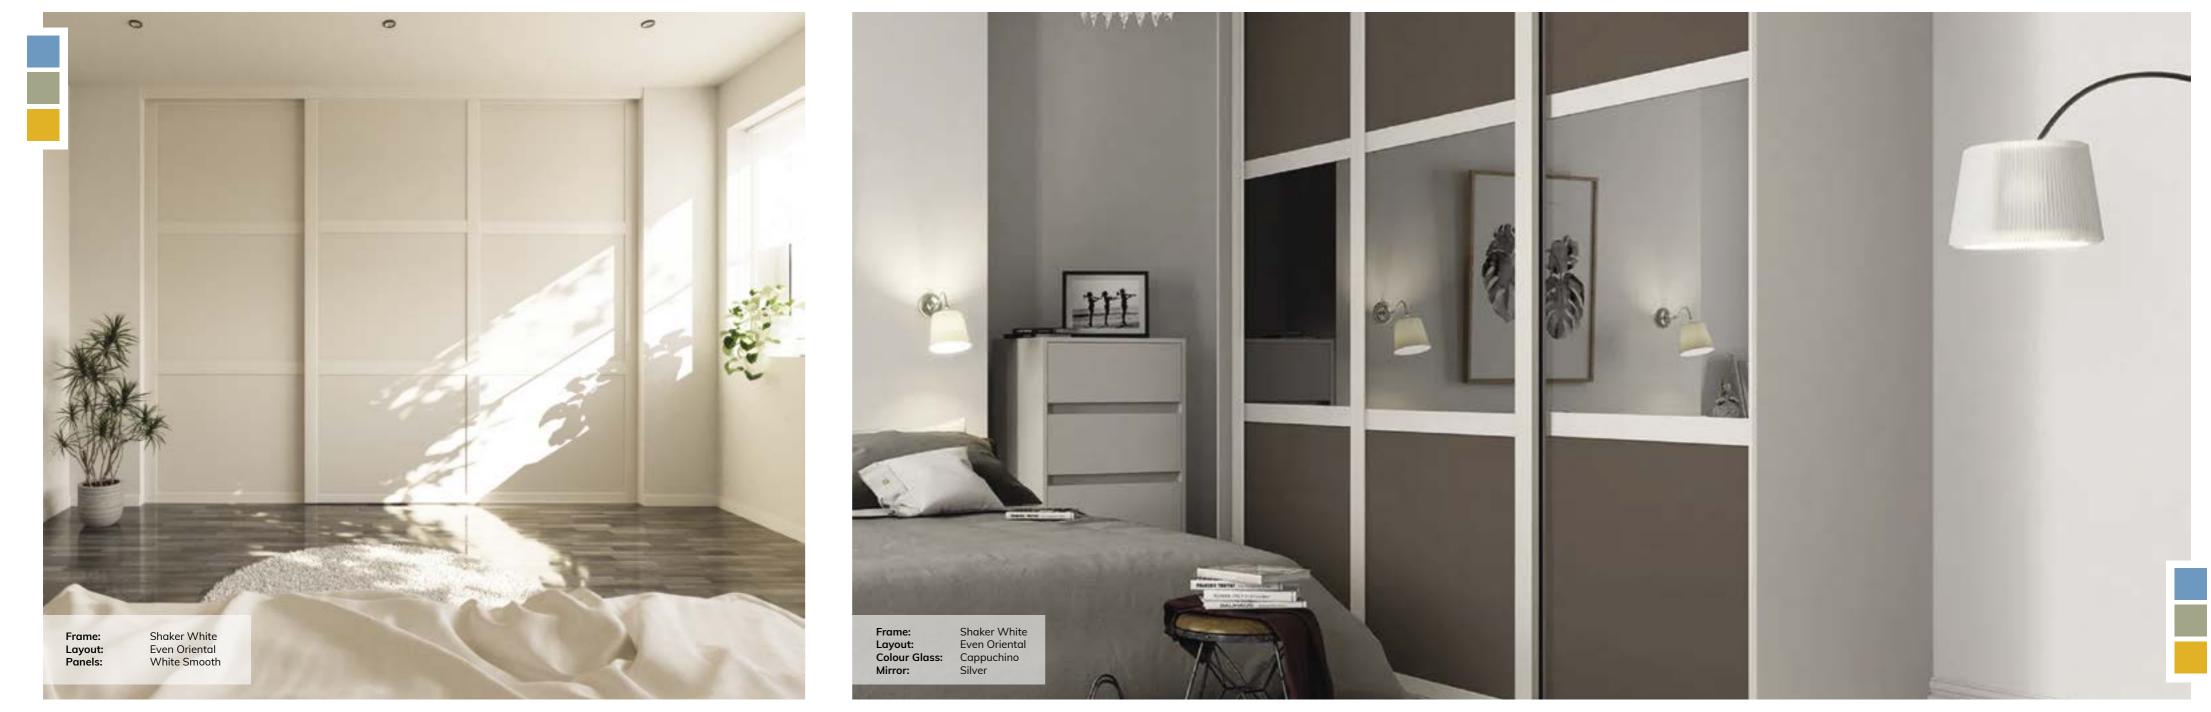

## SHAKER FRAME DOORS

#### CHOOSING A QUALITY SLIDING SHAKER DOOR PRODUCT:

An undoubted modern classic. The Shaker frame is at home in traditional and contemporary surroundings, available in a variety of wood finishes and matt white.

The Shaker frames are perfectly matched to the wood effect panels. Within the Shaker sliding door range you are able to mix glass and wood effect panels together to create your perfect sliding door design.