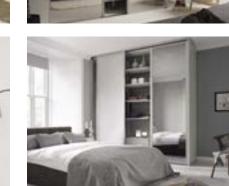

#### MADE TO MEASURE DOORS

With an extensive range of mirrors, coloured glass and wooden panel finishes you're sure to create a door combination that fits your style and measurement requirements.

Our made to measure sliding doors include; classic frames and shaker frames. By providing a choice of materials we can ensure that our customers have the best possible options for their creations.

#### DESIGNING YOUR CLASSIC FRAME DOOR

Our Classic Range offers versatile and quality doors, with a concave rounded shape for comfortable opening and closing.

Choose your frame finish, then either compliment with matching wood effect panels or make a bold statement with contrasting wood colour or glass panels in any combination.