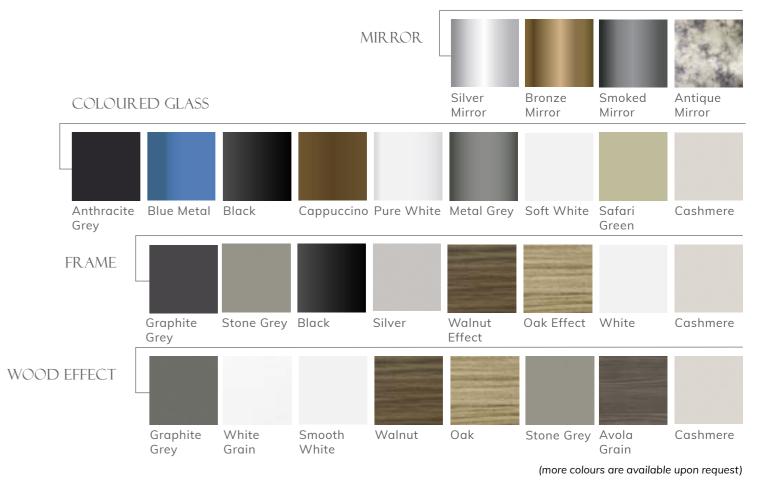

#### MADE TO MEASURE DOORS

With an extensive range of mirrors, coloured glass and wooden panel finishes you're sure to create a door combination that fits your style and measurement requirements.

Our made to measure sliding doors include; classic frames and shaker frames. By providing a choice of materials we can ensure that our customers have the best possible options for their creations.

#### DESIGNING YOUR CLASSIC FRAME DOOR

Our Classic Range offers versatile and quality doors, with a concave rounded shape for comfortable opening and closing.

Choose your frame finish, then either compliment with matching wood effect panels or make a bold statement with contrasting wood colour or glass panels in any combination.

### THE CHOICE IS YOURS

Other options available on request