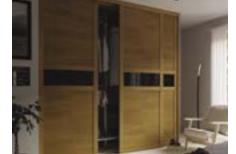

#### DESIGNING YOUR CLASSIC FRAME DOOR

Our Classic Range offers versatile and quality doors, with a concave rounded shape for comfortable opening and closing.

Choose your frame finish, then either compliment with matching wood effect panels or make a bold statement with contrasting wood colour or glass panels in any combination.

The Classic Range will meet your demands whether it's a traditional or contemporary style you prefer.