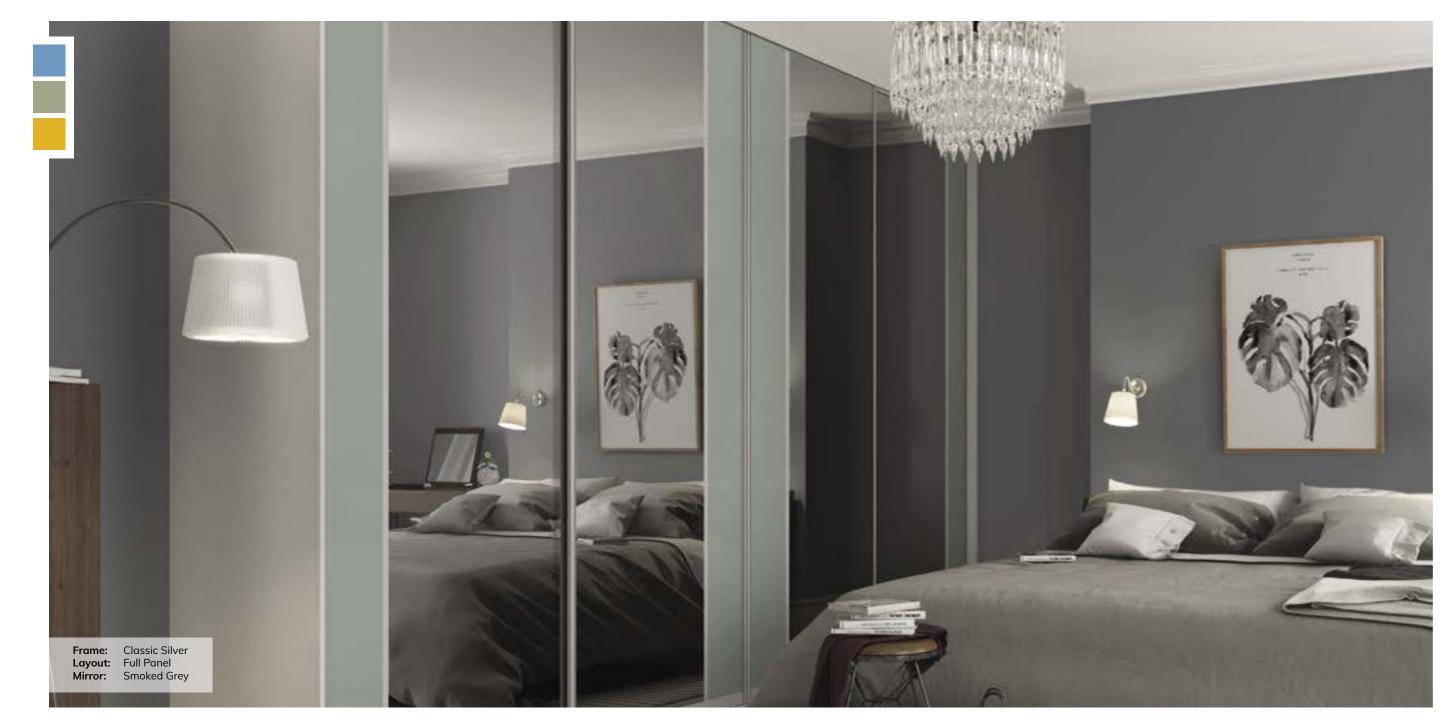

#### DESIGNING YOUR CLASSIC FRAME DOOR

Our Classic Range offers versatile and quality doors, with a concave rounded shape for comfortable opening and closing.

Choose your frame finish, then either compliment with matching wood effect panels or make a bold statement with contrasting wood colour or glass panels in any combination.

The Classic Range will meet your demands whether it's a traditional or contemporary style you prefer.