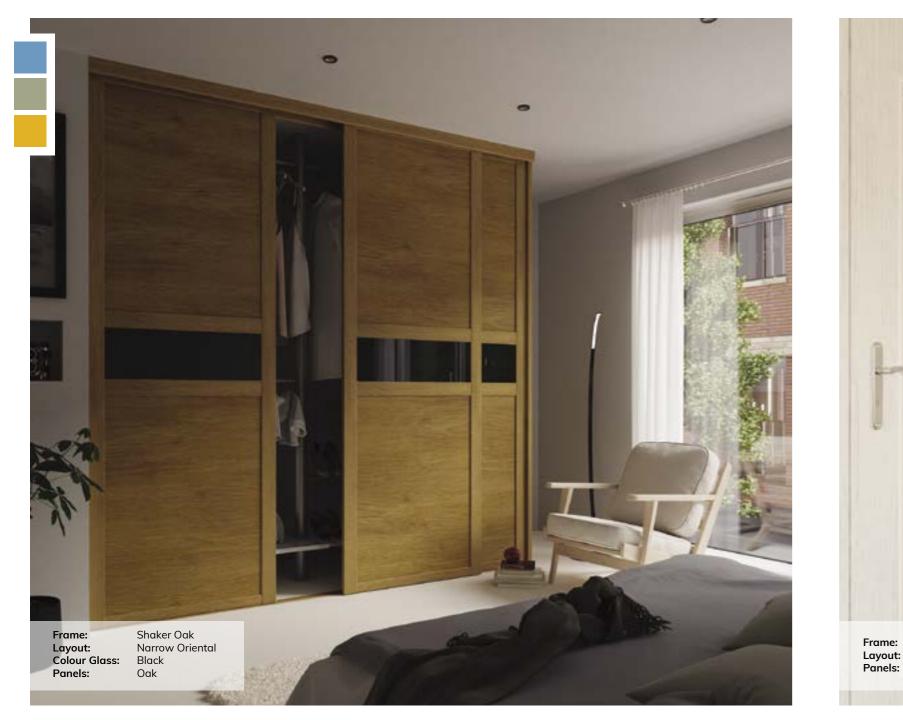

# CLASSIC FRAME DOORS

#### DESIGNING YOUR CLASSIC FRAME DOOR

Our Classic Range offers versatile and quality doors, with a concave rounded shape for comfortable opening and closing.

Choose your frame finish, then either compliment with matching wood effect panels or make a bold statement with contrasting wood colour or glass panels in any combination.

The Classic Range will meet your demands whether it's a traditional or contemporary style you prefer.