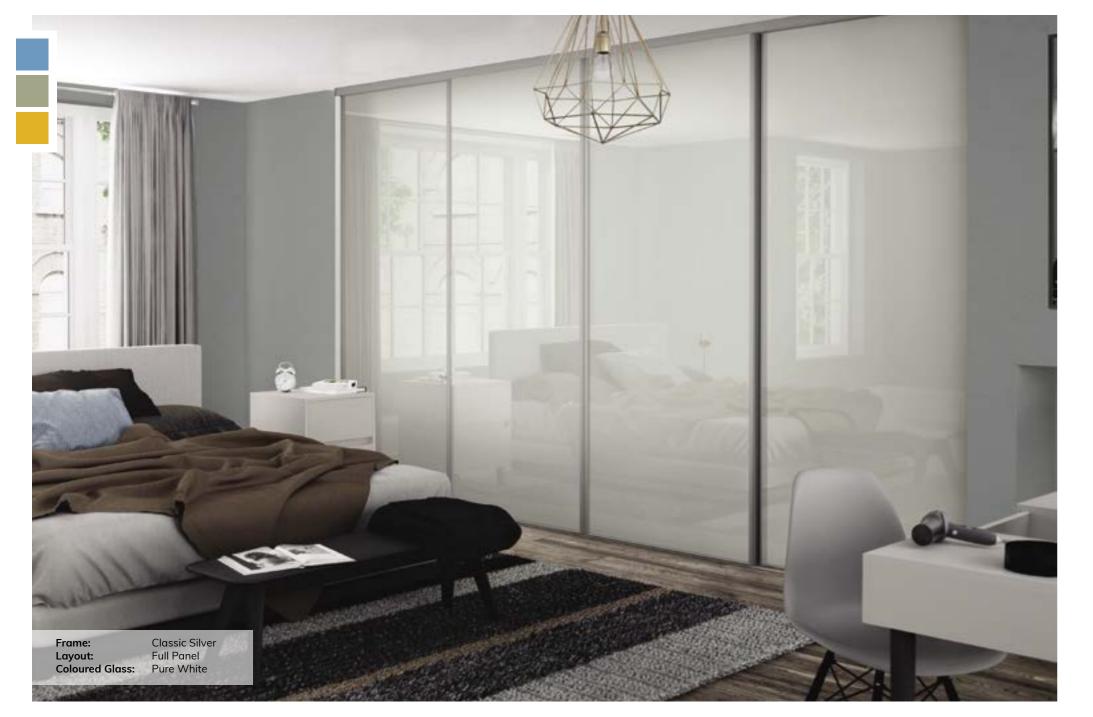

#### MADE TO MEASURE DOORS

With an extensive range of mirrors, coloured glass and wooden panel finishes you're sure to create a door combination that fits your style and measurement requirements.

Our made to measure sliding doors include; classic frames and shaker frames. By providing a choice of materials we can ensure that our customers have the best possible options for their creations.

#### DESIGNING YOUR CLASSIC FRAME DOOR

Our Classic Range offers versatile and quality doors, with a concave rounded shape for comfortable opening and closing.

Choose your frame finish, then either compliment with matching wood effect panels or make a bold statement with contrasting wood colour or glass panels in any combination.

The Classic Range will meet your demands whether it's a traditional or contemporary style you prefer.