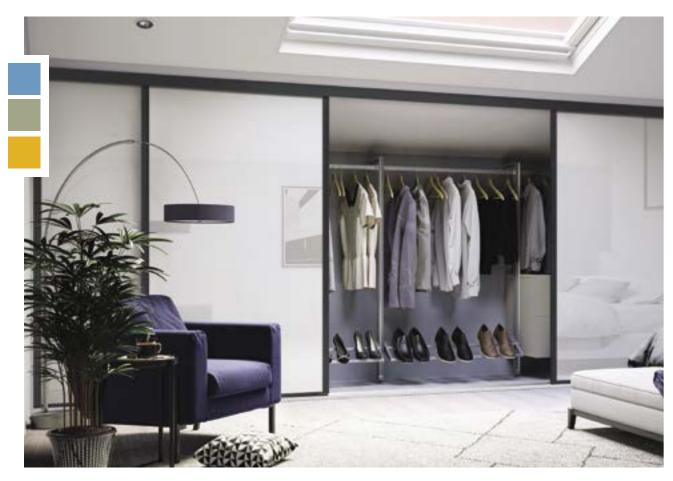

Our sliding doors are multi-purpose, and can fit any space up to 2.48m height & 5m wide. You can adapt your storage space with our range of end panels giving you the freedom to choose your opening sizes. Additionally, you can personalise your internal storage with our wide range of shelving (2070x400), kept in stock in a range of colours giving your wardrobe a sleek look.

#### MADE TO MEASURE DOORS

With an extensive range of mirrors, coloured glass and wooden panel finishes you're sure to create a door combination that fits your style and measurement requirements.

Our made to measure sliding doors include; classic frames and shaker frames. By providing a choice of materials we can ensure that our customers have the best possible options for their creations.

#### DESIGNING YOUR CLASSIC FRAME DOOR

Our Classic Range offers versatile and quality doors, with a concave rounded shape for comfortable opening and closing.

Choose your frame finish, then either compliment with matching wood effect panels or make a bold statement with contrasting wood colour or glass panels in any combination.