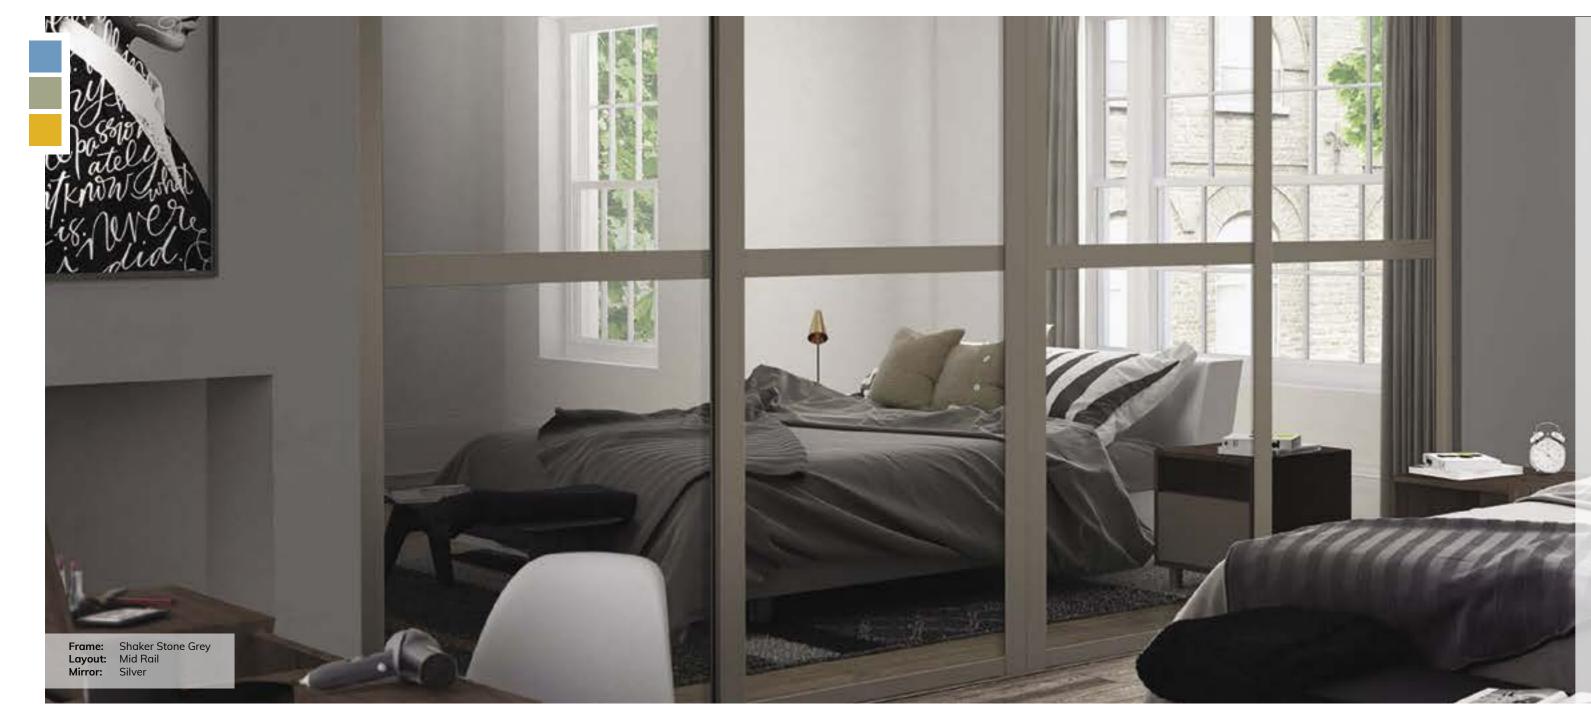

## SHAKER FRAME DOORS

#### CHOOSING A QUALITY SLIDING SHAKER DOOR PRODUCT:

An undoubted modern classic. The Shaker frame is at home in traditional and contemporary surroundings, available in a variety of wood finishes and matt white.

The Shaker frames are perfectly matched to the wood effect panels. Within the Shaker sliding door range you are able to mix glass and wood effect panels together to create your perfect sliding door design.