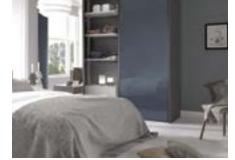

## END PANELS

69

Create your ideal space with end panels

All end panels are 2500mm/600mm/18mm

| White    | Cashmere<br>Smooth |
|----------|--------------------|
|          |                    |
| Dark Oak | Oak                |

IN STOCK NOW

Light Grey

Cashmere Woodgrain

In addition to wall to wall installations, our sliding wardrobes can also be installed using our matching end panels, these are large sections of timber used to create an artificial wall for the doors. Available in the above colours.

# SHELVING

Hanging poles & fixings available on request

All shelving boards are 2070mm/400mm/18mm, available in the following colours

Light Grey

Dark Oak

Oak

Cashmere Woodgrain