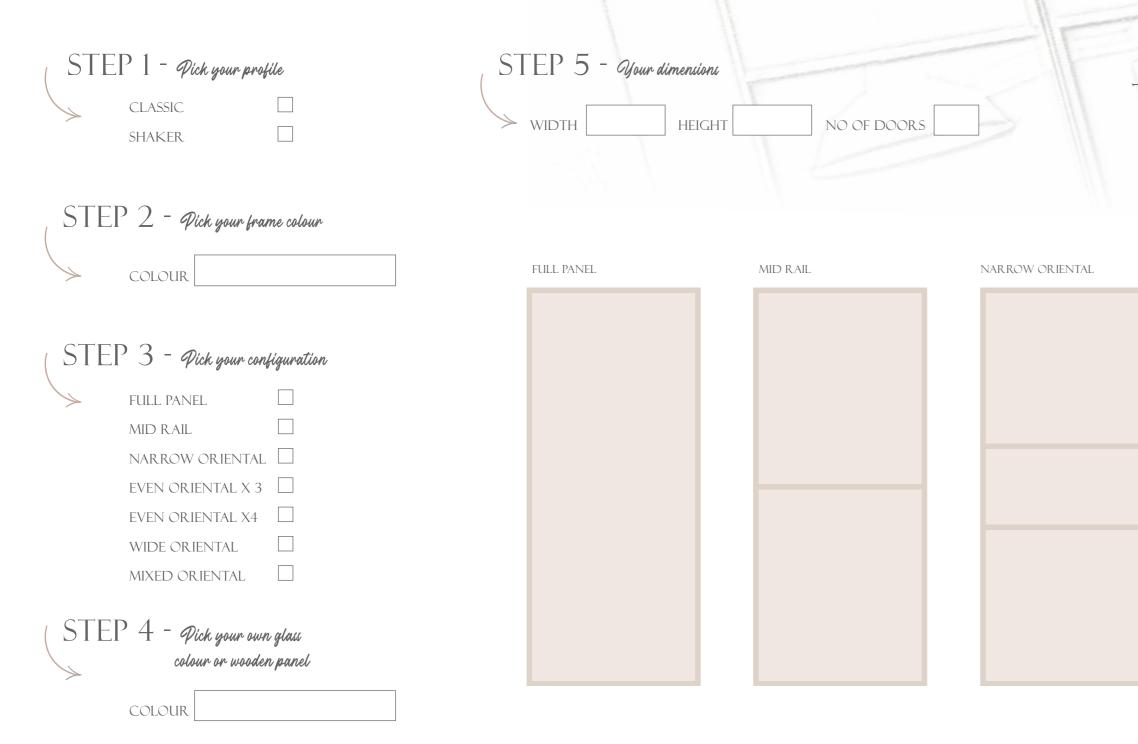

# WARDROBE MEASURING DETAILS

It's surprisingly easy to install our bespoke sliding doors. Simply measure the space you're going to use for your wardrobe, give us your measurements and we'll make your fitted doors. Once manufactured, fit your bottom and top tracks, slide and lock your doors into place. That's it! A beautiful and stunning wardrobe in a few simple steps.

Fitting to ceiling and wall to wall. Measure your opening height and width at the five points indicated on the diagram. (Please note: Take into account any obstructions such as coving, skirting, radiators etc. either remove them or build an unobstructed opening around them).

**HEIGHT**: If there is any difference between the measurements of A, B or C, this means that your ceiling and floor are not parallel. Your track sets will allow for a difference of +/- 12mm. Doors will be made to fit the smaller of the 3 height dimensions.

**WIDTH:** Walls should be as vertical, and parallel as possible when adjustment in the door is needed. Doors will be made to fit the larger of the two width dimensions.

6