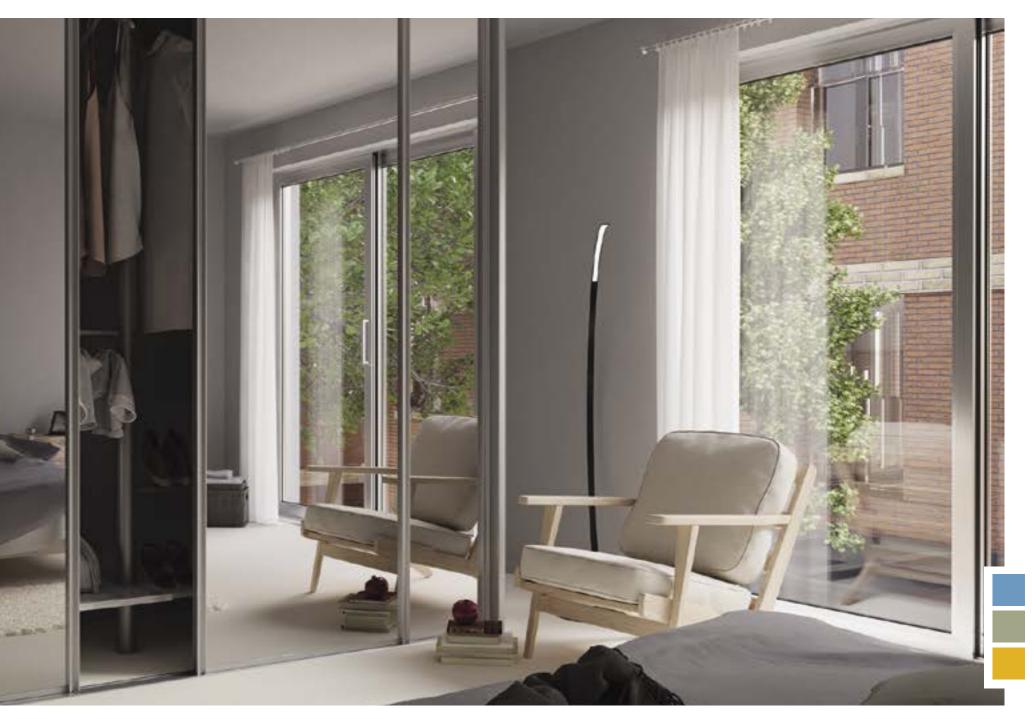

## SHAKER FRAME DOORS

#### CHOOSING A QUALITY SLIDING SHAKER DOOR PRODUCT:

An undoubted modern classic. The Shaker frame is at home in traditional and contemporary surroundings, available in a variety of wood finishes and matt white.

The Shaker frames are perfectly matched to the wood effect panels. Within the Shaker sliding door range you are able to mix glass and wood effect panels together to create your perfect sliding door design.