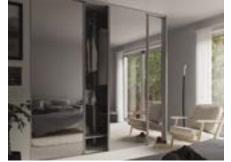

# CLASSIC FRAME DOORS

#### DESIGNING YOUR CLASSIC FRAME DOOR

Our Classic Range offers versatile and quality doors, with a concave rounded shape for comfortable opening and closing.

Choose your frame finish, then either compliment with matching wood effect panels or make a bold statement with contrasting wood colour or glass panels in any combination.

The Classic Range will meet your demands whether it's a traditional or contemporary style you prefer.

# CLASSIC PROFILE OPTIONS

www.adamsonslidingdoors.co.uk | email: asd@adamson-doors.co.uk 5

CAREFULLY CRAFTED DESIGN FOR A DISTINGUISHED LIVING EXPERIENCE

Frame:CLayout:VPanels:CMirror:S

Classic Oak Wide Oriental Oak Silver