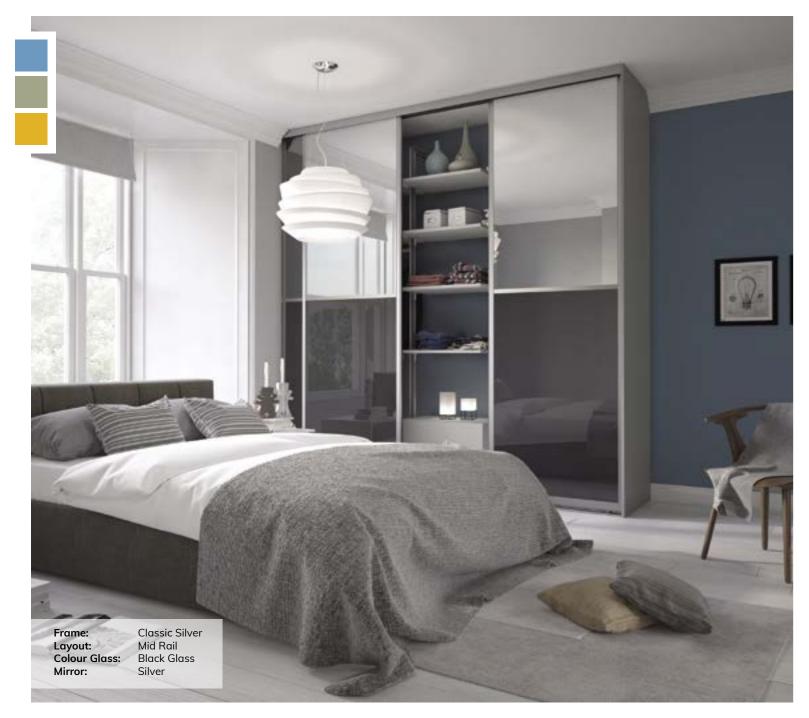

#### DESIGNING YOUR CLASSIC FRAME DOOR

Our Classic Range offers versatile and quality doors, with a concave rounded shape for comfortable opening and closing.

Choose your frame finish, then either compliment with matching wood effect panels or make a bold statement with contrasting wood colour or glass panels in any combination.

The Classic Range will meet your demands whether it's a traditional or contemporary style you prefer.

# CLASSIC PROFILE OPTIONS

www.adamsonslidingdoors.co.uk | email: asd@adamson-doors.co.uk 5

CAREFULLY CRAFTED DESIGN FOR A DISTINGUISHED LIVING EXPERIENCE

Frame:CLayout:VPanels:CMirror:S

Classic Oak Wide Oriental Oak Silver