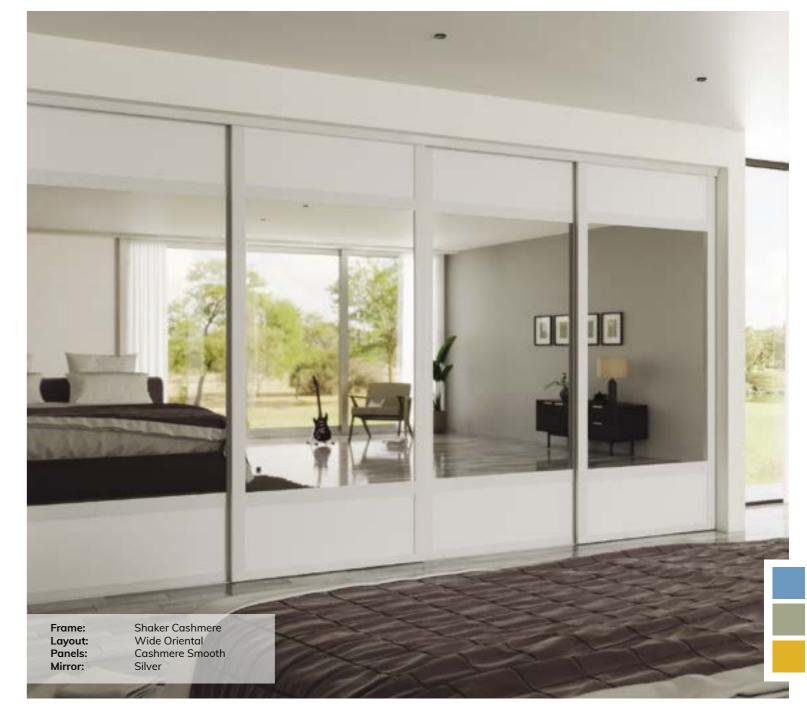

## SHAKER FRAME DOORS

#### CHOOSING A QUALITY SLIDING SHAKER DOOR PRODUCT:

An undoubted modern classic. The Shaker frame is at home in traditional and contemporary surroundings, available in a variety of wood finishes and matt white.

The Shaker frames are perfectly matched to the wood effect panels. Within the Shaker sliding door range you are able to mix glass and wood effect panels together to create your perfect sliding door design.

Let your imagination take over . . .