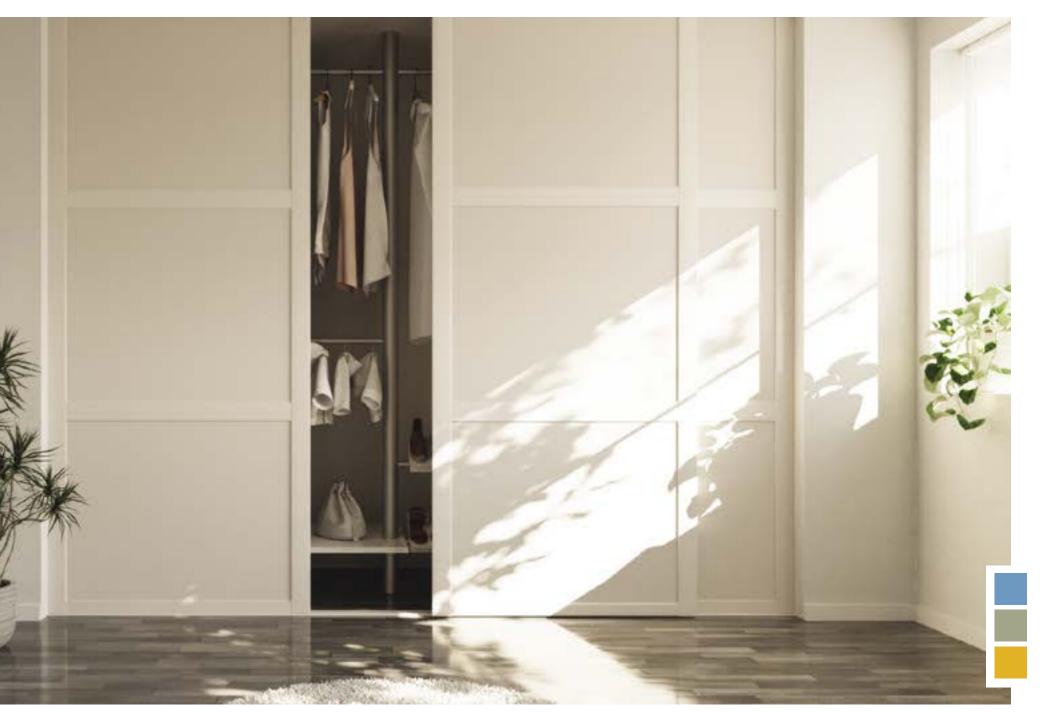

## SHAKER FRAME DOORS

#### CHOOSING A QUALITY SLIDING SHAKER DOOR PRODUCT:

An undoubted modern classic. The Shaker frame is at home in traditional and contemporary surroundings, available in a variety of wood finishes and matt white.

The Shaker frames are perfectly matched to the wood effect panels. Within the Shaker sliding door range you are able to mix glass and wood effect panels together to create your perfect sliding door design.

Let your imagination take over . . .