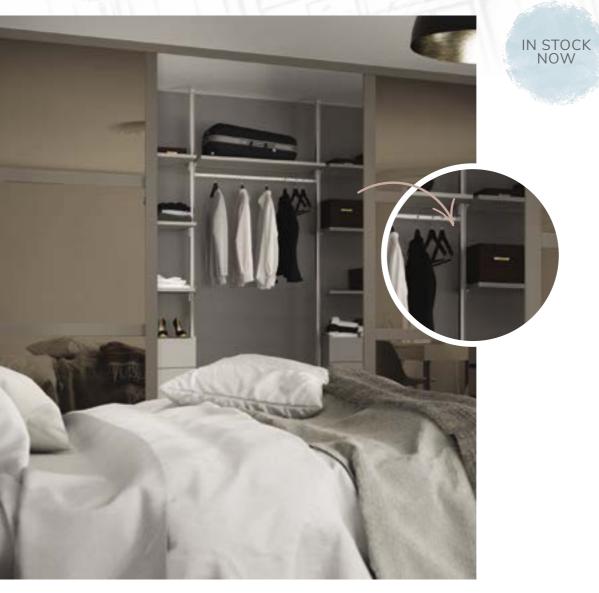

# SHELVING

Hanging poles & fixings available on request

All shelving boards are 2070mm/400mm/18mm, available in the following colours

Light Grey

Dark Oak

Oak

Cashmere Woodgrain