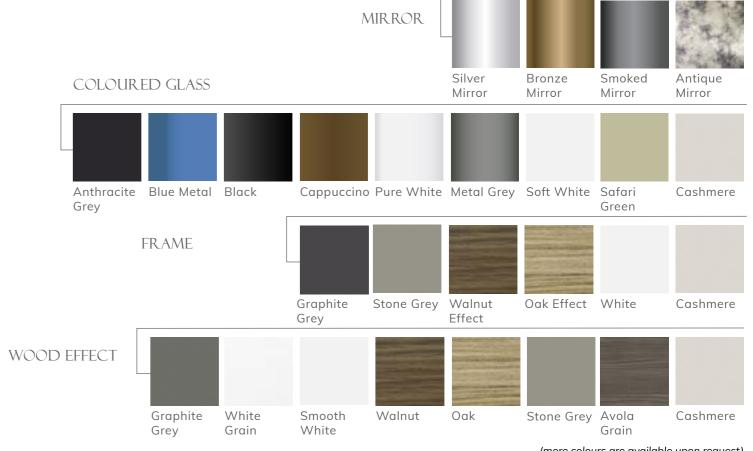

#### MADE TO MEASURE DOORS

With an extensive range of mirrors, coloured glass and wooden panel finishes you're sure to create a door combination that fits your style and measurement requirements.

Our made to measure sliding doors include; classic frames and shaker frames. By providing a choice of materials we can ensure that our customers have the best possible options for their creations.

#### DESIGNING YOUR CLASSIC FRAME DOOR

Our Classic Range offers versatile and quality doors, with a concave rounded shape for comfortable opening and closing.

Choose your frame finish, then either compliment with matching wood effect panels or make a bold statement with contrasting wood colour or glass panels in any combination.